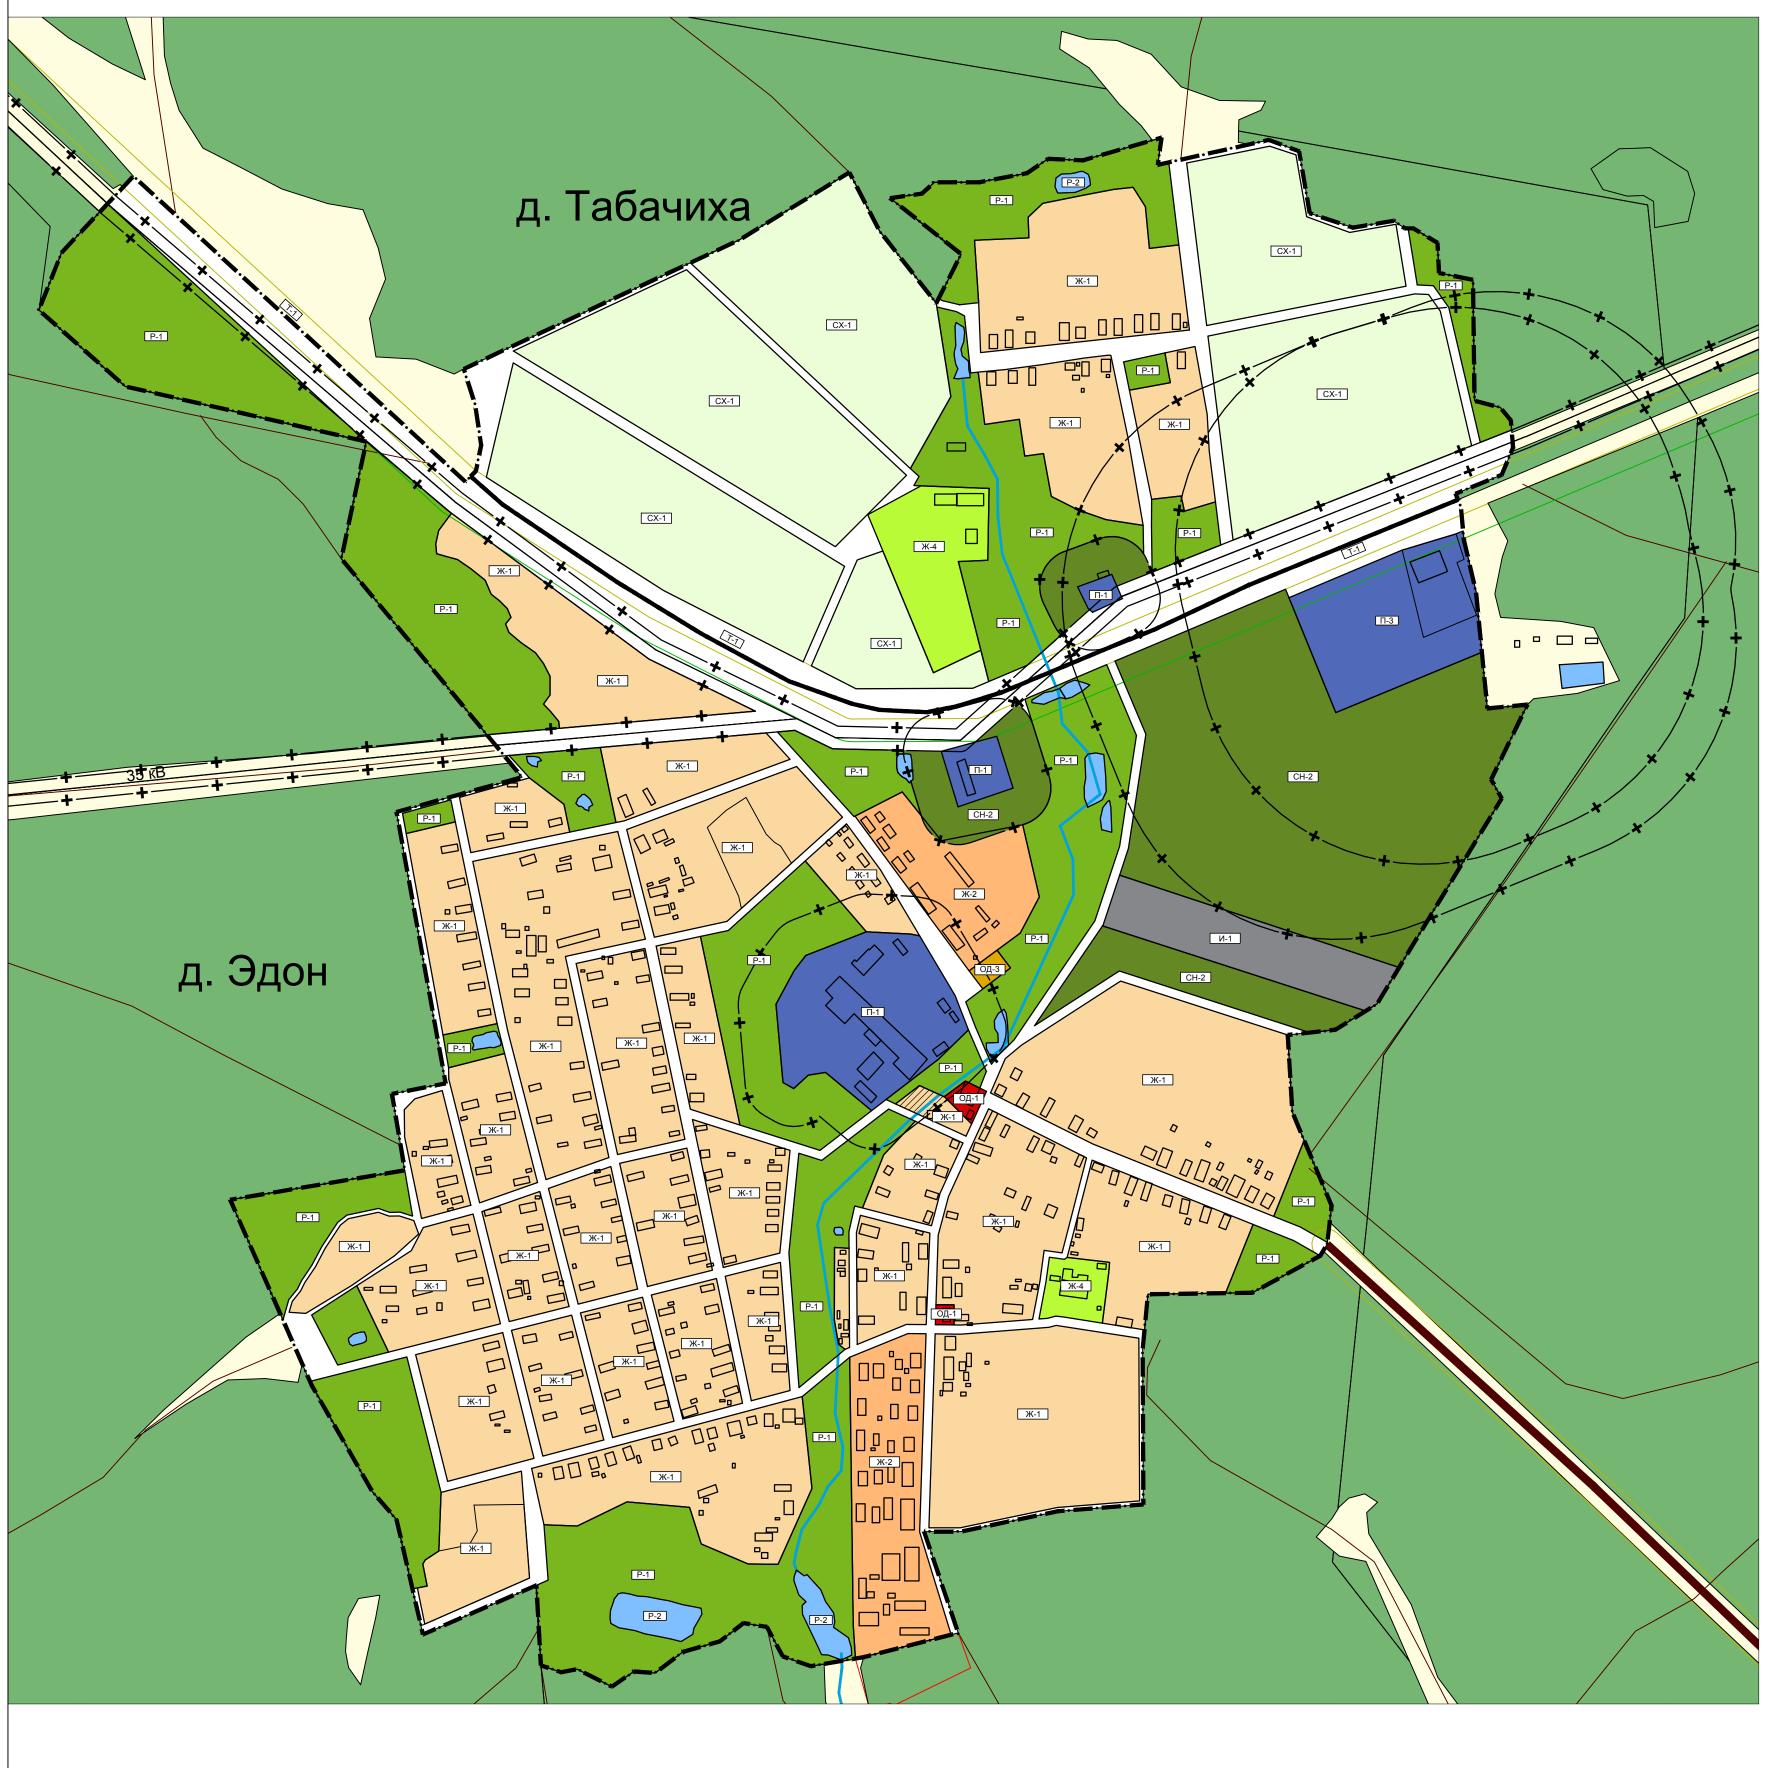

# КАРТА ГРАДОСТРОИТЕЛЬНОГО ЗОНИРОВАНИЯ ТЕРРИТОРИИ

ЗОНЫ СЕЛЬСКОХОЗЯЙСТВЕННОГО НАЗНАЧЕНИЯ

CX-1

зоны, занятые объектами дачного хозяйства, садоводства, личного подсобного хозяйства

# УСЛОВНЫЕ ОБОЗНАЧЕНИЯ

АДМИНИСТРАТИВНО-ТЕРРИТОРИАЛЬНЫЕ

границы населенных пунктов

ГРАНИЦЫ ЗОН С ОСОБЫМИ УСЛОВИЯМИ ИСПОЛЬЗОВАНИЯ ТЕРРИТОРИИ границы водоохранных зон и

### ИНЖЕНЕРНЫЕ КОММУНИКАЦИИ

высоковольтные линии электропередач

# ОБЩЕСТВЕННО-ДЕЛОВЫЕ ЗОНЫ

Многофункциональная административно-деловая зона,

Зона размещения объектов

спортивно-зрелищного назначения

Зона объектов религиозного назначения, культовых зданий и сооружений

зона застройки индивидуальными жилыми домами

зона застройки малоэтажными жилыми домами (2-3 этажа)

зона детских дошкольных учреждений, общеобразовательных школ

зона застройки жилыми домами в сфере действия зон с особыми условиями использования территории (ограничение градостроительной деятельности)

| ЗОНЫ ПРОМЫШЛЕННЫЕ, ИНЖЕНЕРНОЙ |                                       |  |  |  |  |  |  |  |  |
|-------------------------------|---------------------------------------|--|--|--|--|--|--|--|--|
| И ТРАНСПОРТНОЙ ИНФРАСТРУКТУР  |                                       |  |  |  |  |  |  |  |  |
| П-1                           | зоны размещения объектов              |  |  |  |  |  |  |  |  |
|                               | инженерно-коммунальной инфраструкт    |  |  |  |  |  |  |  |  |
|                               | объектов транспорта, объектов оптовой |  |  |  |  |  |  |  |  |
|                               | предприятий и складов V класса опасно |  |  |  |  |  |  |  |  |

ния объектов мунальной инфраструктуры, порта, объектов оптовой торговли, складов V класса опасности (санитарно-защитные зоны до 50 м) зоны предприятий и складов V-IV классов опасности (санитарно-защитные зоны до 100 м)

П-2

зоны предприятий и складов III класса опасности (санитарно-защитные зоны до 300 м) зоны автомобильного транспорта,

магистралей, улиц зоны размещения объектов

# инженерной инфраструктуры

### ПРИРОДНО-РЕКРЕАЦИОННЫЕ ЗОНЫ

зоны зеленых насаждений общего пользования в границах населенных пунктов зоны водных объектов (пруды, озера, водохранилища, пляжи)

# ЗОНЫ ОСОБО ОХРАНЯЕМЫХ ТЕРРИТОРИЙ

оот-1 зоны территорий объен культурного наследия зоны территорий объектов

# ЗОНЫ СПЕЦИАЛЬНОГО НАЗНАЧЕНИЯ

зоны размещения кладбищ, скотомогильников, крематориев

зоны зеленых насаждений специального назначения (санитарно-защитные зоны)

|      | Данный чертеж не подлежит размножению или передаче другим<br>организациям и лицам без письменного согласия института |      |      |         |                              |                                                                                 |                       |        |  |  |  |
|------|----------------------------------------------------------------------------------------------------------------------|------|------|---------|------------------------------|---------------------------------------------------------------------------------|-----------------------|--------|--|--|--|
|      |                                                                                                                      |      |      |         |                              | 070.40                                                                          | 070.40                |        |  |  |  |
|      |                                                                                                                      |      |      |         |                              | 278-13                                                                          |                       |        |  |  |  |
|      |                                                                                                                      |      |      |         |                              | Владимирская область, Вязниковский район,                                       |                       |        |  |  |  |
|      |                                                                                                                      |      |      |         |                              | муниципальное образование Степанцевское                                         |                       |        |  |  |  |
| Изм. | Кол.                                                                                                                 | Лист | №док | Подпись | Дата                         | муниципальное образовани                                                        | естепанцевское        |        |  |  |  |
| Нач  | Нач.МГ Кровяков                                                                                                      |      |      |         | Правила                      | Стадия                                                                          | Лист                  | Листов |  |  |  |
| ΓΑΠ  | ГАП Тихомиров                                                                                                        |      |      |         | землепользования и застройки | ПЗиЗ                                                                            | 1                     | 2      |  |  |  |
| Испо | 1сполнил Тихомиров                                                                                                   |      |      |         | земленользования и застройки | 11202                                                                           | I                     | Ζ      |  |  |  |
|      |                                                                                                                      |      |      |         |                              | Карта градостроительного зонирования<br>территории д.д. Эдон, Табачиха. М1:5000 | ВЛАДИМИРГРАЖДАНПРОЕКТ |        |  |  |  |