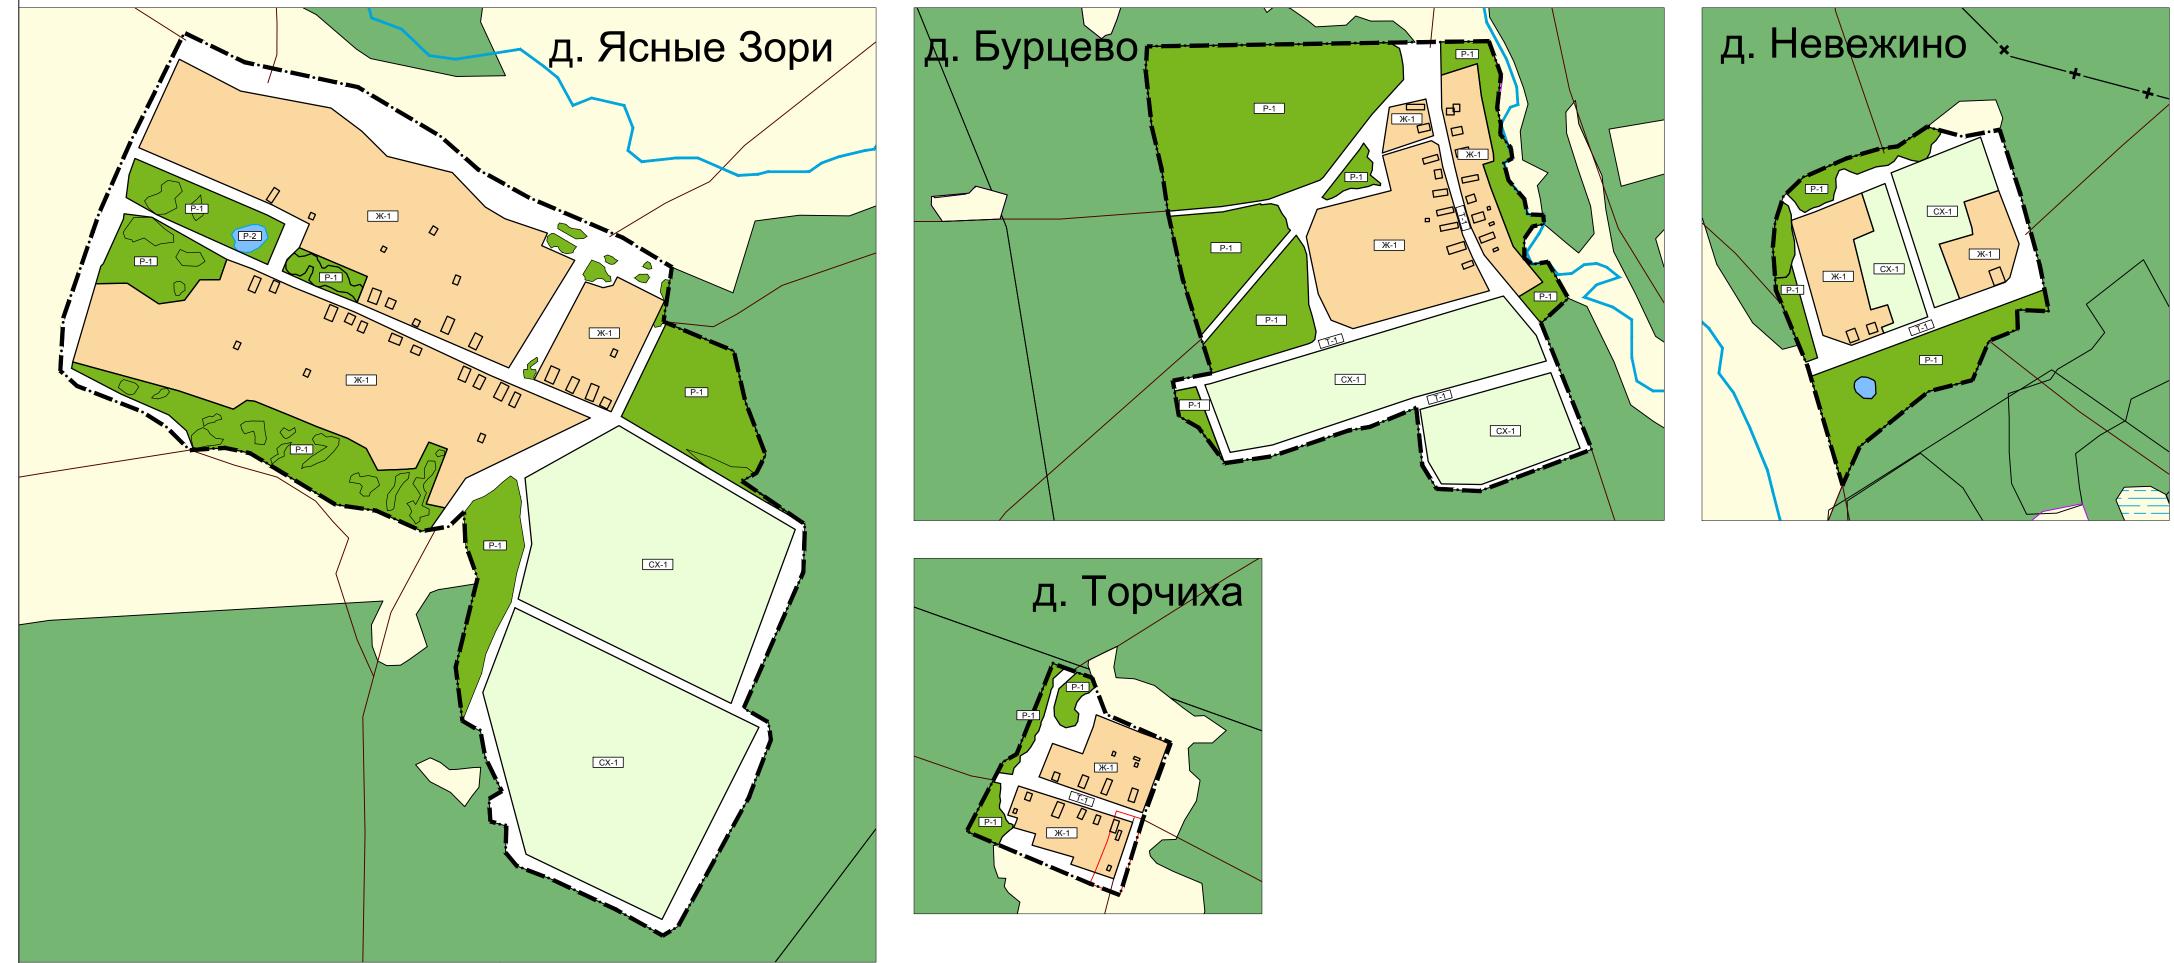

## КАРТА ГРАДОСТРОИТЕЛЬНОГО ЗОНИРОВАНИЯ ТЕРРИТОРИИ пос. Степанцево, д.д. Коровинцево, Ясные Зори, Бурцево, Невежино, Торчиха

|          | )    |           |      | C       | Данны<br>органи | ий чертеж не подлежит размножению или передаче<br>изациям и лицам без письменного согласия инс                                              | другим<br>ститута |         |           |
|----------|------|-----------|------|---------|-----------------|---------------------------------------------------------------------------------------------------------------------------------------------|-------------------|---------|-----------|
|          |      |           |      |         |                 | 178-13                                                                                                                                      |                   |         |           |
|          |      |           |      |         |                 | Владимирская область, Вя                                                                                                                    |                   | -       |           |
| Изм.     | Кол. | Лист      | №док | Подпись | Дата            | муниципальное образование Степанцевское                                                                                                     |                   |         | кое       |
| Нач      | .ML  | Кровяков  |      |         |                 | Внесение изменений в Правила                                                                                                                | Стадия            | Лист    | Листов    |
| ΓΑΠ      |      | Тихомиров |      |         |                 | землепользования и застройки                                                                                                                | ПЗиЗ              | 2       | 2         |
| Исполнил |      | Тихомиров |      |         |                 |                                                                                                                                             | 1303              | 2       | ۷         |
|          |      |           |      |         |                 | Карта градостроительного зонирования<br>территории пос. Степанцево,<br>д.д. Коровинцево, Ясные Зори, Бурцево,<br>Невежино, Торчиха. М1:5000 | ВЛАДИМ            | ЛИРГРАЖ | ДАНПРОЕКТ |