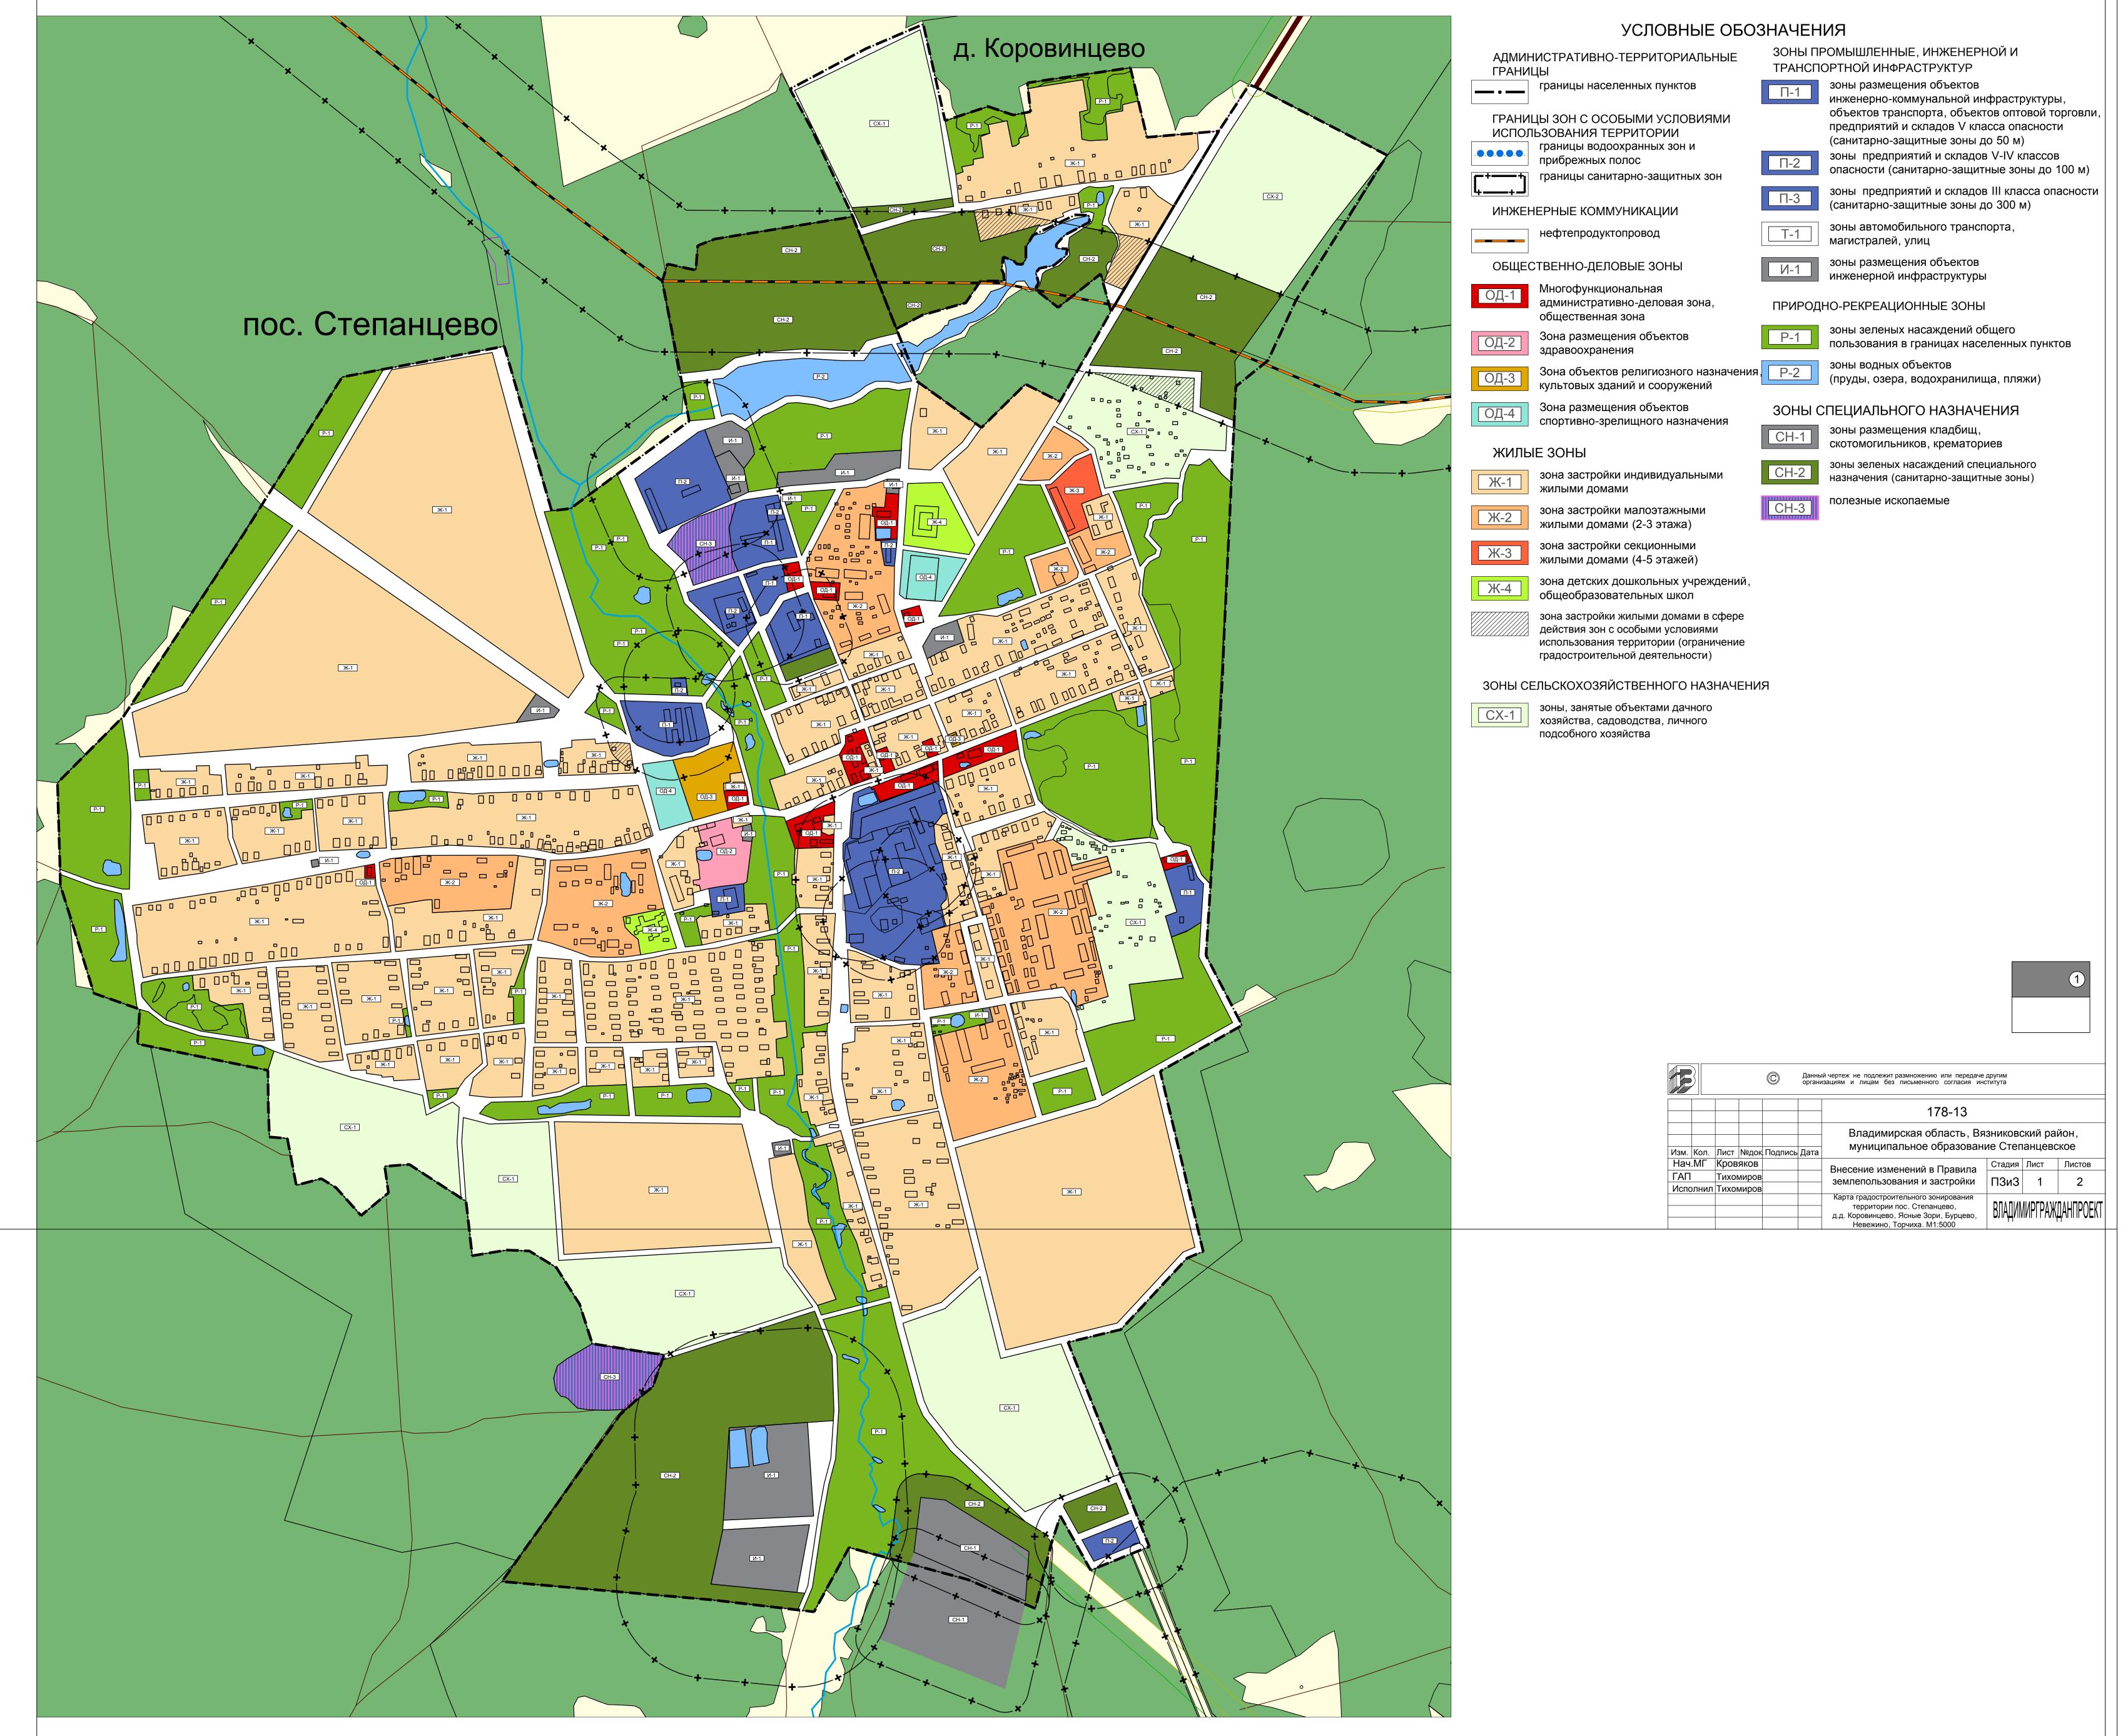

## КАРТА ГРАДОСТРОИТЕЛЬНОГО ЗОНИРОВАНИЯ ТЕРРИТОРИИ пос. Степанцево, д.д. Коровинцево, Ясные Зори, Бурцево, Невежино, Торчиха

|          | )    |           |      | C       | Данны<br>органи | ий чертеж не подлежит размножению или передаче<br>изациям и лицам без письменного согласия инс                                              | другим<br>ститута |         |           |
|----------|------|-----------|------|---------|-----------------|---------------------------------------------------------------------------------------------------------------------------------------------|-------------------|---------|-----------|
|          |      |           |      |         |                 | 178-13                                                                                                                                      |                   |         |           |
|          |      |           |      |         |                 | Владимирская область, Вя                                                                                                                    |                   | -       |           |
| Изм.     | Кол. | Лист      | №док | Подпись | Дата            | муниципальное образование Степанцевское                                                                                                     |                   |         | кое       |
| Нач      | .ML  | Кровяков  |      |         |                 | Внесение изменений в Правила                                                                                                                | Стадия            | Лист    | Листов    |
| ΓΑΠ      |      | Тихомиров |      |         |                 | землепользования и застройки                                                                                                                | ПЗиЗ              | 2       | 2         |
| Исполнил |      | Тихомиров |      |         |                 |                                                                                                                                             | 1303              | 2       | ۷         |
|          |      |           |      |         |                 | Карта градостроительного зонирования<br>территории пос. Степанцево,<br>д.д. Коровинцево, Ясные Зори, Бурцево,<br>Невежино, Торчиха. М1:5000 | ВЛАДИМ            | ЛИРГРАЖ | ДАНПРОЕКТ |